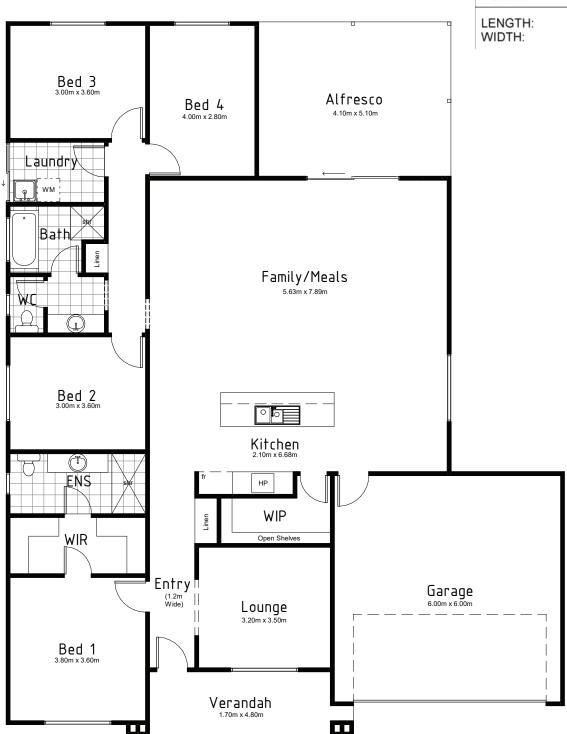

#### Air-conditioning

- 16kw reverse cycle ducted air-conditioner

| AREA:                                    |                                  |
|------------------------------------------|----------------------------------|
| LIVING<br>GARAGE<br>ALFRESCO<br>VERANDAH | 170.66<br>37.44<br>20.87<br>8.64 |
| TOTAL:                                   | 237.61m <sup>2</sup>             |
| LENGTH:<br>WIDTH:                        | 18.89m<br>14.76m                 |