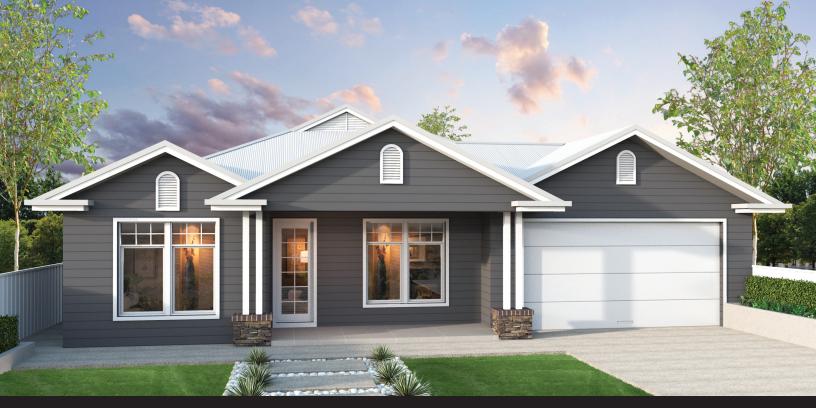

# House & Land Package

Lot 26 Downey Close, Pt Augusta

# Facade & Framing

- BGC Stratum Contour 170mm cladding to the front
- Smooth cladding to remainder
- 2700mm high ceilings
- Timber MGP10 wall & roof frames
- Colorbond corrugated iron roof sheets, gutters & fascias
- Dowell powdercoated aluminium sliding windows
- Colonial bars to front windows
- B&D Automatic Panel Lift garage door

Images are for illustrative purposes only