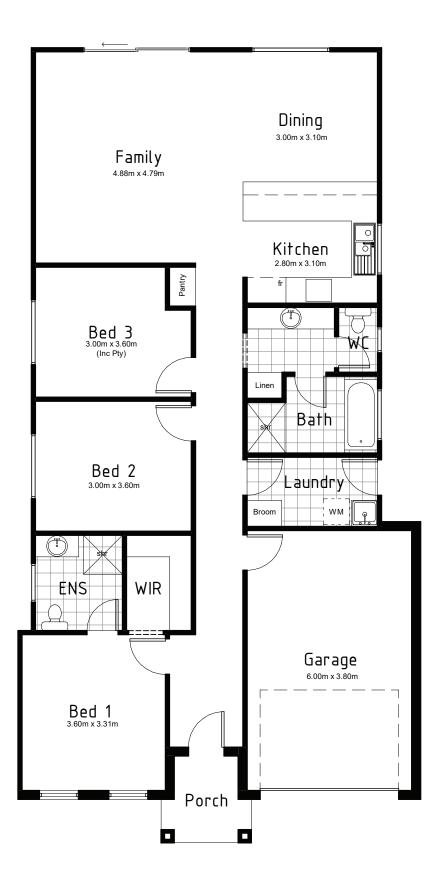

ng**

- Rheem 26L gas hot water unit
- 2x external taps

#### Concrete

- Concrete to front porch

# Joinery/Finishes

- Primed pine 66mm skirtings & architraves
- Soft-close laminate cabinetry throughout
- Walk-in robe with single shelf & hanging rail

# **Painting**

- Three coat internal paint application

### **Bathroom & Sanitaryware**

- Laminate vanity unit with Oliveri basin & tapware
- Oliveri chrome tapware & accessories
- 1510mm acrylic inset bath
- Framed showerscreens
- 850mm high mirror to vanities

# **Kitchen**

- 900mm high laminate cabinetry
- Euro 60cm oven, electric cooktop & rangehood
- 1 & 3/4 bowl sink with gooseneck mixer tap
- 2400mm high pantry

#### Laundry

- 45L laundry tub & galvanised steel cabinet
- Pull-out gooseneck mixer tap
- 2400mm high broom cupboard