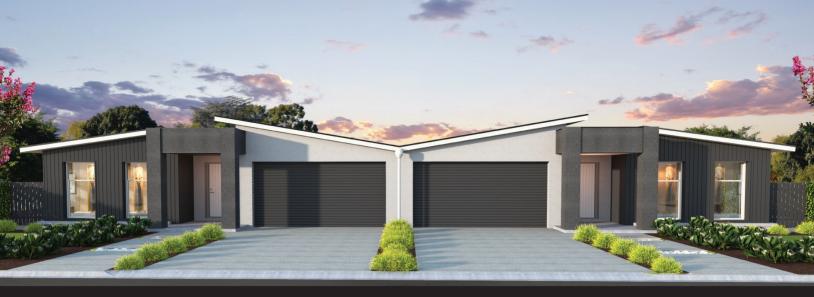

# House & Land Package

Lot 362 & 363 Par Court, Pt Hughes (The Dunes)

# **Facade & Framing**

- Vertical feature cladding to front of bed 1
- Smooth cladding to sides & rear
- Rendered Maxiwall to garage & portico
- 2700mm high ceilings
- Timber MGP10 wall & roof frames
- Colorbond corrugated iron roof sheets, gutters & fascias
- Dowell powdercoated aluminium sliding windows
- B&D Icon Automatic Panel Lift garage door
- Party wall between garages