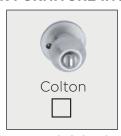

#### **INTERNAL DOOR FURNITURE INCLUSIONS:**

Available in satin chrome or bright chrome

For further internal door furniture options, please visit www.gainsboroughhardware.com.au

#### **UPGRADE OPTIONS:**

Bela & Adel available in bright chrome, satin chrome or matte black.
Round or square rose available.

Avant Sierra available in satin chrome, bright chrome, satin brass, satin graphite or matte black.