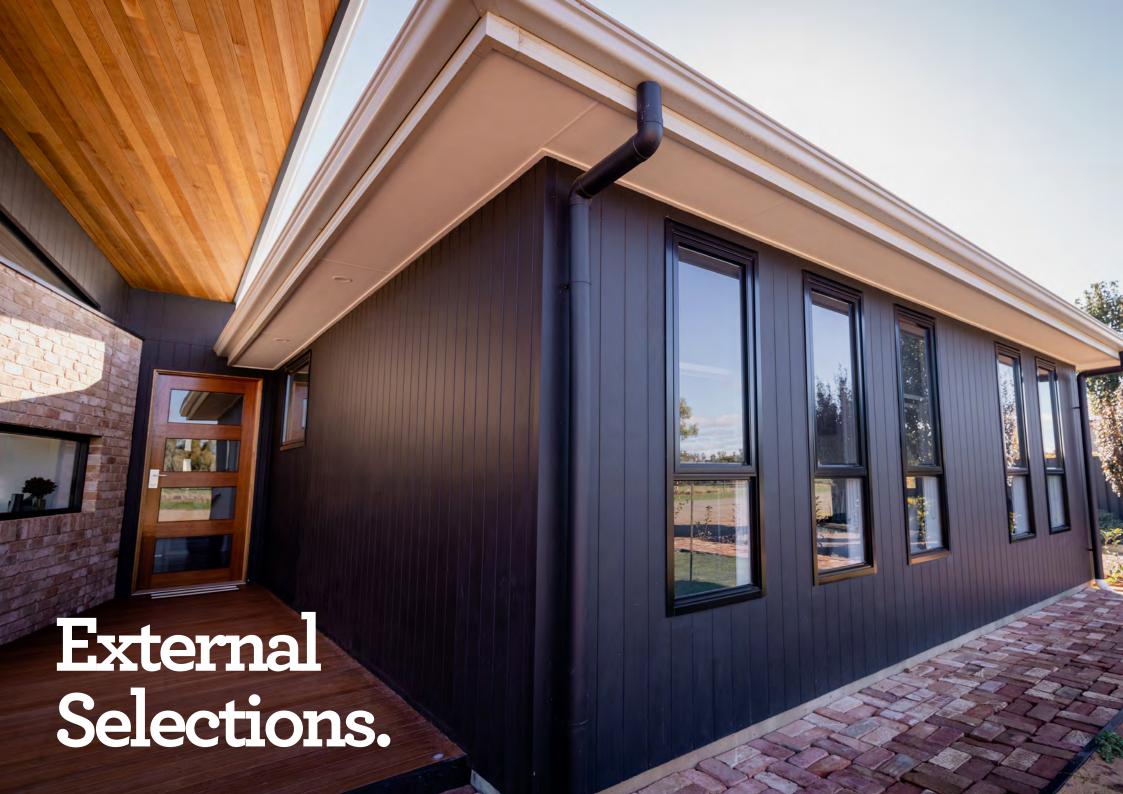

#### **Step One: External Selections**

This is where you will select all external colours including brick/cladding colours, doors, windows, roof, gutters & fascias.