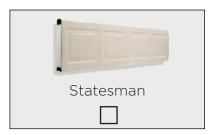

# GARAGE DOORS

If you have an automatic Panel Lift garage door included in your quotation, our standard selection of garage doors is from B&D Doors:

#### **UPGRADE DOOR PROFILES:**

B&D Doors standard colour range is from the Colorbond range. For further options, please visit www.bnd.com.au