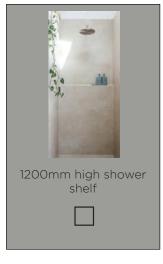

# TILING

#### Our tiling range is from Italia Ceramics

#### **STANDARD TILING HEIGHTS:**

#### BATHROOM/ENSUITE:

- 2000mm high in shower
- 1200mm behind toilet
- 300mm over vanity
- Bath face & hob, 600mm above bath
- Single skirting tile to remainder
- Floor tile