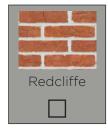

# BRICKS

#### If you are building a brick home, our brick selection is from PGH Bricks:

#### **STANDARD INCLUSIONS:**