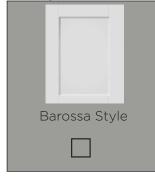

#### **CUPBOARDS**

STANDARD INCLUSION:

#### **UPGRADE OPTIONS:**

Laminex benchtop in a Diamond Gloss finish