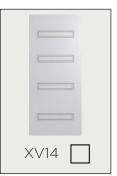

#### STANDARD DOOR PROFILES:

#### **UPGRADE DOOR PROFILES:**

B&D Doors standard colour range is from the Colorbond range. For further options, please visit www.bnd.com.au