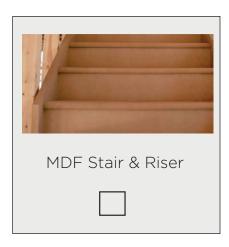

# INTERNAL STAIRCASE

If you are building a two-storey house, our stairs are from Stair Lock.

#### STANDARD INCLUSION:

For further options, please visit www.stairlock.com.au