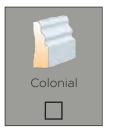

# CORNICE, SKIRTINGS & ARCHITRAVES

#### CORNICE

#### **CORNICE INCLUSION:**

2400 CEILINGS: 2700 CEILINGS:

AS3 66mm

#### **UPGRADE OPTIONS:**