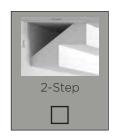

# CORNICE, SKIRTINGS & ARCHITRAVES

#### CORNICE

#### **CORNICE INCLUSION:**

2400 CEILINGS: 2700 CEILINGS:

AS3 66mm

#### **UPGRADE OPTIONS:**