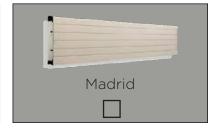

# GARAGE DOORS

If you have an automatic Panel Lift garage door included in your quotation, our standard selection of garage doors is from B&D Doors:

#### **UPGRADE DOOR PROFILES:**

B&D Doors standard colour range is from the Colorbond range. For further options, please visit www.bnd.com.au