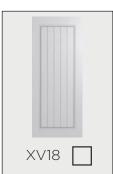

#### STANDARD DOOR PROFILES:

#### **UPGRADE DOOR PROFILES:**

B&D Doors standard colour range is from the Colorbond range. For further options, please visit www.bnd.com.au