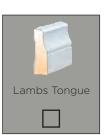

# CORNICE, SKIRTINGS & ARCHITRAVES

#### CORNICE

#### **CORNICE INCLUSION:**

2400 CEILINGS: 2700 CEILINGS:

AS3 66mm

#### **UPGRADE OPTIONS:**