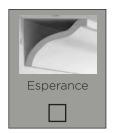

# CORNICE, SKIRTINGS & ARCHITRAVES

#### CORNICE

#### **CORNICE INCLUSION:**

2400 CEILINGS: 2700 CEILINGS:

AS3 66mm

#### **UPGRADE OPTIONS:**