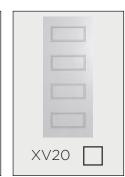

#### STANDARD DOOR PROFILES:

#### **UPGRADE DOOR PROFILES:**

B&D Doors standard colour range is from the Colorbond range. For further options, please visit www.bnd.com.au