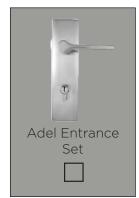

#### **INTERNAL DOOR FURNITURE INCLUSIONS:**

Available in satin chrome or bright chrome

For further internal door furniture options, please visit www.gainsboroughhardware.com.au

#### **UPGRADE OPTIONS:**

Bela & Adel available in bright chrome, satin chrome or matte black.
Round or square rose available.

Avant Sierra available in satin chrome, bright chrome, satin brass, satin graphite or matte black.