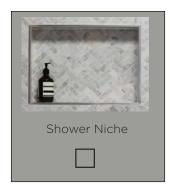

# TILING

#### Our tiling range is from Italia Ceramics

#### **STANDARD TILING HEIGHTS:**

#### BATHROOM/ENSUITE:

- 2000mm high in shower
- 1200mm behind toilet
- 300mm over vanity
- Bath face & hob, 600mm above bath
- Single skirting tile to remainder
- Floor tile