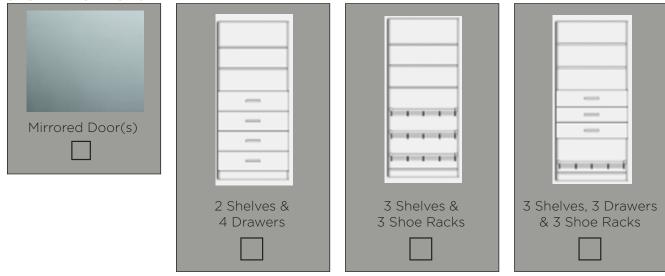

#### **BUILT-IN ROBES**

Our built-in robes are from Regency Screens. Robes come with framed sliding vinyl doors, single shelf & single hanging rail, as standard. Colour selection will be available at your selections appointment.

#### **UPGRADE OPTIONS:**

For further options, please visit www.regencyscreens.com.au

#### **WALK-IN ROBES**

Our walk-in robes are custom made by our cabinetmakers. Walk-in robes come with a single shelf & single hanging rail as standard. Your Selections Consultant will discuss the layout of your walk-in robe with you at your selections appointment.