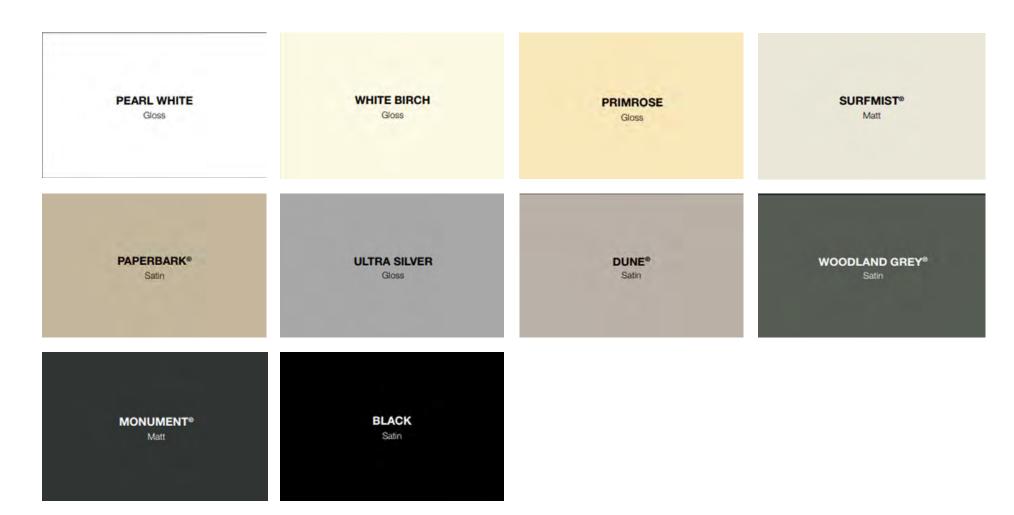

# WINDOWS & SLIDING DOORS

#### Colour selection for your aluminium window & door frames is from Dowell Windows & Doors: