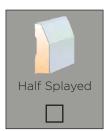

# CORNICE, SKIRTINGS & ARCHITRAVES

#### CORNICE

#### **CORNICE INCLUSION:**

2400 CEILINGS: 2700 CEILINGS:

AS3 66mm

#### **UPGRADE OPTIONS:**