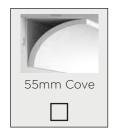

# CORNICE, SKIRTINGS & ARCHITRAVES

#### CORNICE

#### **CORNICE INCLUSION:**

2400 CEILINGS: 2700 CEILINGS:

AS3 66mm