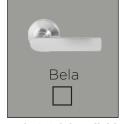

#### **INTERNAL DOOR FURNITURE INCLUSIONS:**

Available in satin chrome or bright chrome

For further internal door furniture options, please visit www.gainsboroughhardware.com.au

#### **UPGRADE OPTIONS:**

Bela & Adel available in bright chrome, satin chrome or matte black.
Round or square rose available.

Avant Sierra available in satin chrome, bright chrome, satin brass, satin graphite or matte black.