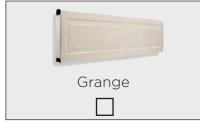

# GARAGE DOORS

If you have an automatic Panel Lift garage door included in your quotation, our standard selection of garage doors is from B&D Doors:

#### **UPGRADE DOOR PROFILES:**

B&D Doors standard colour range is from the Colorbond range. For further options, please visit www.bnd.com.au