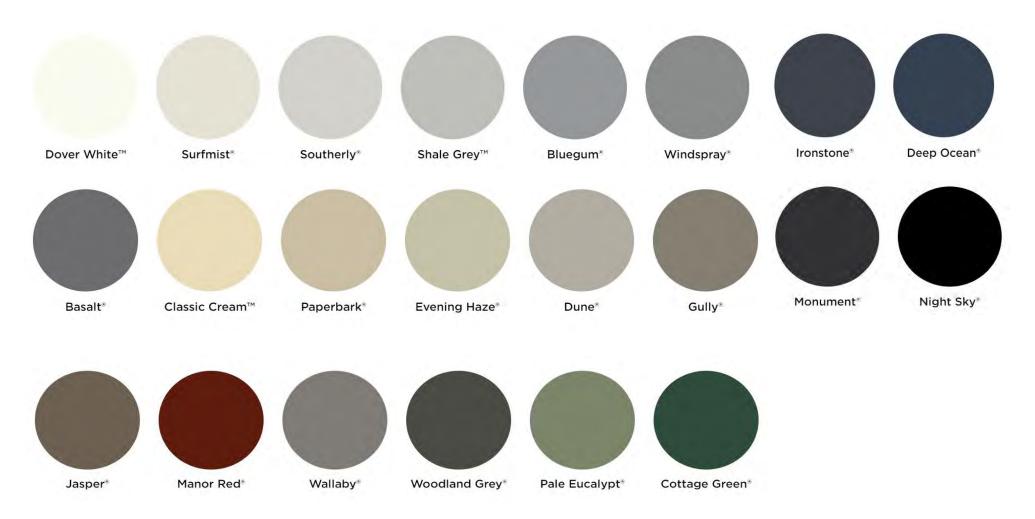

# ROOF, GUTTERS & FASCIAS

#### Colour selection for your roof, gutters & fascias is from the Colorbond range:

For more information, please visit www.colorbond.com.au