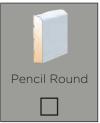

# CORNICE, SKIRTINGS & ARCHITRAVES

#### CORNICE

#### **CORNICE INCLUSION:**

2400 CEILINGS: 2700 CEILINGS:

AS3 66mm

#### **UPGRADE OPTIONS:**