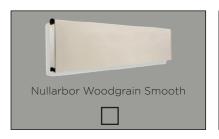

# GARAGE DOORS

If you have an automatic Panel Lift garage door included in your quotation, our standard selection of garage doors is from B&D Doors:

#### **UPGRADE DOOR PROFILES:**

B&D Doors standard colour range is from the Colorbond range. For further options, please visit www.bnd.com.au