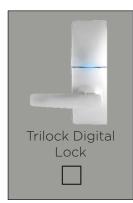

#### **INTERNAL DOOR FURNITURE INCLUSIONS:**

Available in satin chrome or bright chrome

For further internal door furniture options, please visit www.gainsboroughhardware.com.au

#### **UPGRADE OPTIONS:**

Bela & Adel available in bright chrome, satin chrome or matte black.
Round or square rose available.

Avant Sierra available in satin chrome, bright chrome, satin brass, satin graphite or matte black.