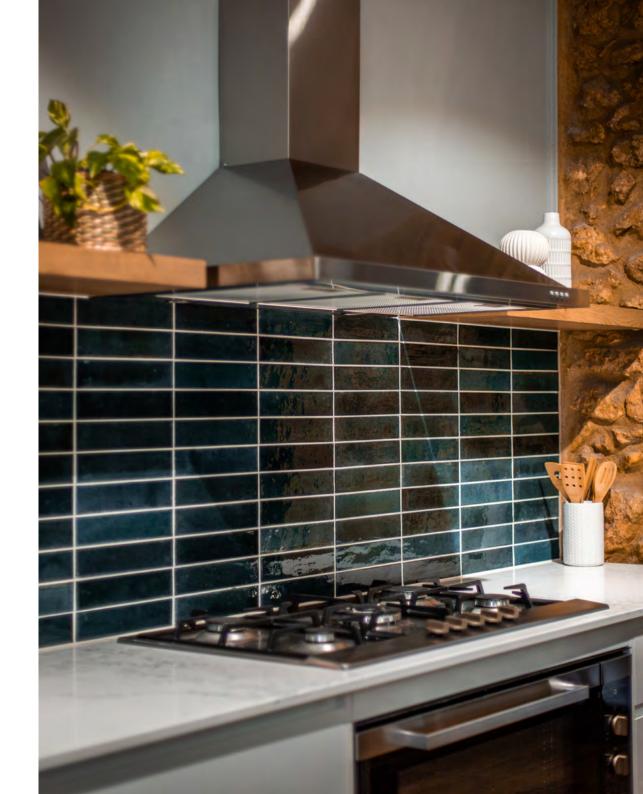

# TILING

#### Our tiling range is from Italia Ceramics

#### **STANDARD TILING HEIGHTS:**

#### KITCHEN

- 600mm above benchtop
- OR to underside of overhead cupboards