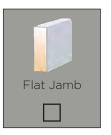

# CORNICE, SKIRTINGS & ARCHITRAVES

#### CORNICE

#### **CORNICE INCLUSION:**

2400 CEILINGS: 2700 CEILINGS:

AS3 66mm

#### **UPGRADE OPTIONS:**