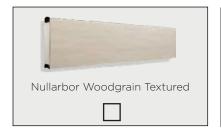

# CLADDING

If you are building a home with external cladding, our standard cladding product is 'Smooth' cladding:

Cladding will be painted with a two-coat paint system in a colour of your choice.

For further cladding options, please visit: www.bgcinnovadesign.com.au or www.jameshardie.com.au