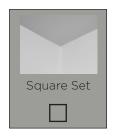

# CORNICE, SKIRTINGS & ARCHITRAVES

#### CORNICE

#### **CORNICE INCLUSION:**

2400 CEILINGS: 2700 CEILINGS:

AS3 66mm

#### **UPGRADE OPTIONS:**