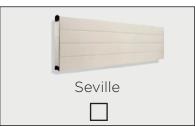

# GARAGE DOORS

If you have an automatic Panel Lift garage door included in your quotation, our standard selection of garage doors is from B&D Doors:

#### STANDARD DOOR PROFILES: