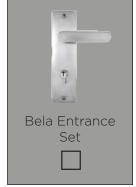

#### **INTERNAL DOOR FURNITURE INCLUSIONS:**

Available in satin chrome or bright chrome

For further internal door furniture options, please visit www.gainsboroughhardware.com.au

#### **UPGRADE OPTIONS:**

Bela & Adel available in bright chrome, satin chrome or matte black.
Round or square rose available.

Avant Sierra available in satin chrome, bright chrome, satin brass, satin graphite or matte black.