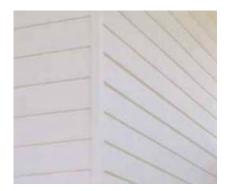

# CLADDING

If you are building a home with external cladding, our standard cladding product is 'Smooth' cladding:

Cladding will be painted with a two-coat paint system in a colour of your choice.

For further cladding options, please visit: www.bgcinnovadesign.com.au or www.jameshardie.com.au