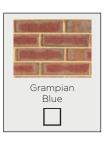

# BRICKS

#### If you are building a brick home, our brick selection is from PGH Bricks:

#### **UPGRADE OPTIONS:**

For further options, please visit www.pghbricks.com.au