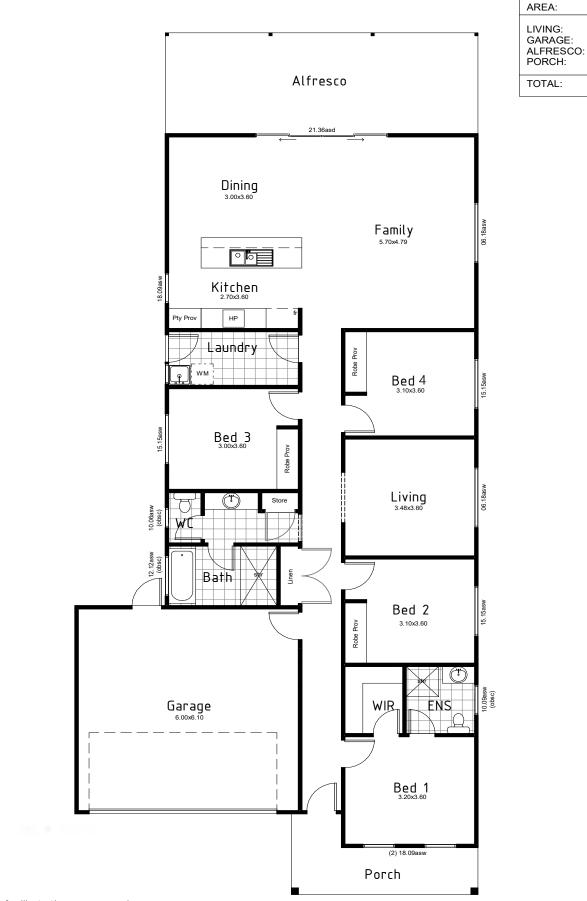

F72 mesh

# Plumbing

- Rheem 26L instantaneous gas hot water unit
- 2x external taps

# Concrete

- Concrete to front porch

# Joinery/Finishes

- Primed pine 66mm skirtings & architraves
- Soft-close laminate cabinetry throughout
- Walk-in robe with single shelf & hanging rail
- 2400mm high broom & linen cupboards

# Painting

- Three coat internal paint application

# Bathroom & Sanitaryware

- Laminate vanity unit with Oliveri basin & tapware
- Oliveri chrome tapware & accessories
- 1510mm acrylic bath
- Framed showerscreen

# Kitchen

- 900mm high laminate cabinetry
- Euro 60cm oven, electric cooktop & Rangehood
- -1& 3/4 bowl sink with gooseneck mixer tap

# Laundry

- 45L laundry tub & galvanised steel cabinet

# Wastewater

- \$9000 PS Sum for wastewater - subject to engineering



Images are for illustrative purposes only

Country Living Homes 3-4 Blanche Terrace, Moona Phone: 1300 805 505 www.countrylivinghomes.com.au



156.28

37.92 25.98 8.63

228.81m<sup>2</sup>