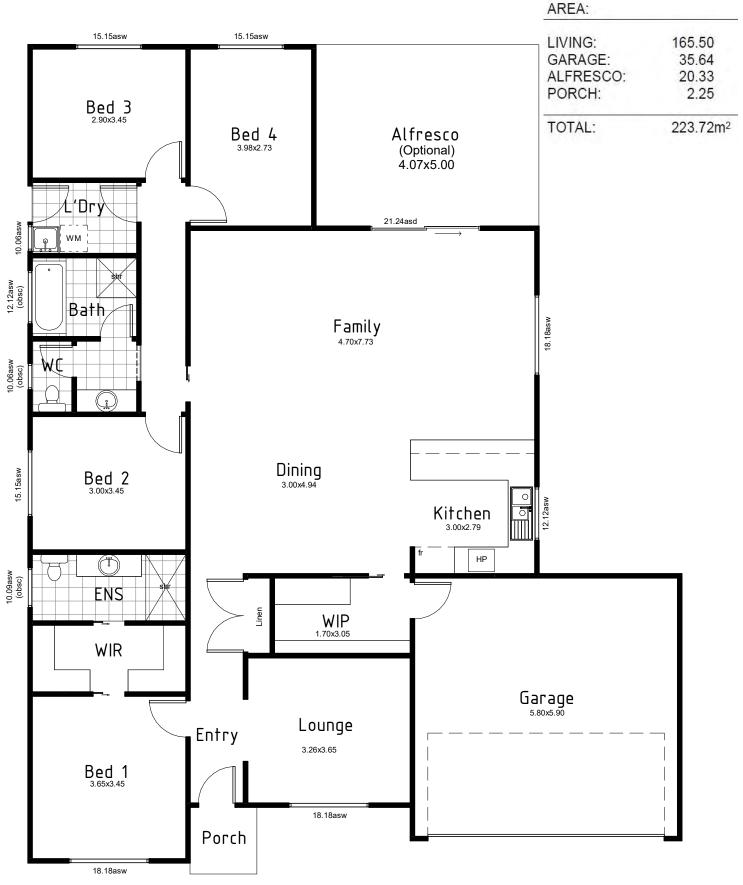

# House & Land Package

Lot 13 Annie Watt Drive, Wallaroo

# House & Land Pricing from \$507,712

Turn-key Price: \$549,029