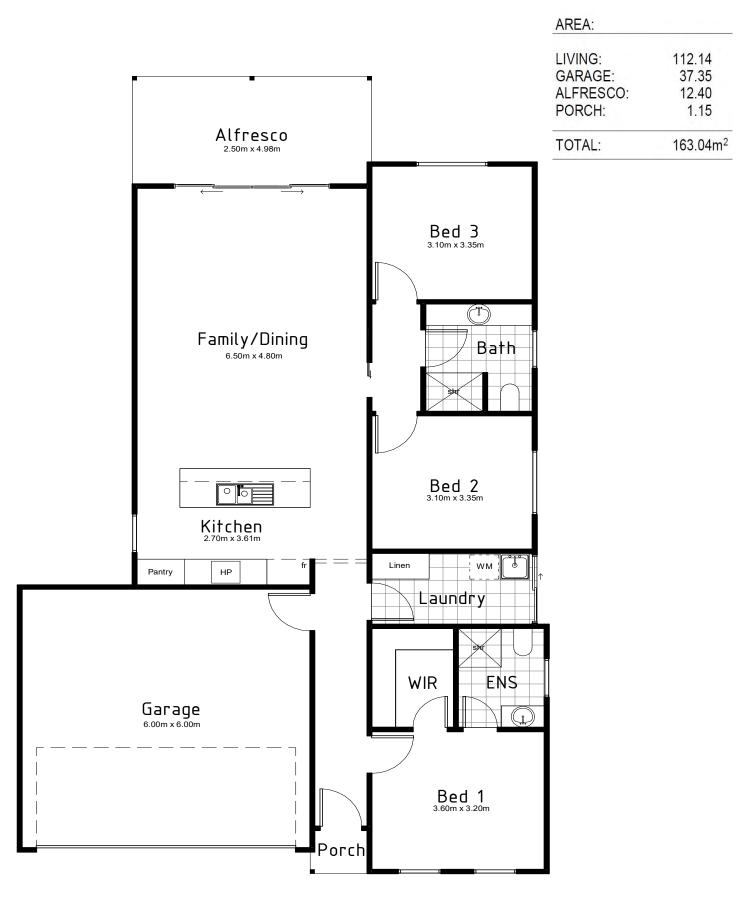

hot water unit
- 2x external taps

#### Concrete

- Concrete to alfresco & front porch

#### Joinery/Finishes

- Primed pine 66mm skirtings & architraves
- Soft-close laminate cabinetry throughout
- Walk-in robe with single shelf & hanging rail

HARRIS

RLA226409

COUNTRY

#### Painting

- Three coat internal paint application

#### **Bathroom & Sanitaryware**

- Laminate vanity unit with Oliveri basin & tapware
- Oliveri chrome tapware & accessories
- Framed showerscreens

#### Kitchen

- 900mm high laminate cabinetry
- Euro 60cm oven, electric cooktop & Rangehood
- -1& 3/4 bowl sink with gooseneck mixer tap
- 2400mm high overhead cupboards
- 2400mm high pantry

#### Laundry

- 45L laundry tub & galvanised steel cabinet

#### Air-conditioning

- 10kw reverse cycle ducted air-conditioner



Images are for illustrative purposes only

Country Living Homes 3-4 Blanche Terrace, Moona Phone: 1300 805 505 www.countrylivinghomes.com.au