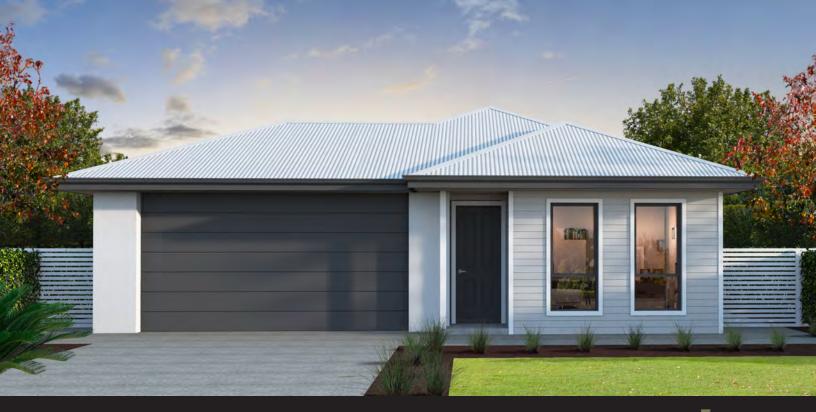

# House & Land Package

Lot 14 Annie Watt Drive, Wallaroo

## House & Land Pricing from \$443,323

Turn-Key Price: \$478,102

### Inclusions:

#### Facade & Framing

- Smooth cladding
- 2700mm high ceilings
- Timber MGP10 wall & roof frames

- Colorbond corrugated iron roof sheets, gutters & fascias

- Dowell powdercoated aluminium sliding windows
- B&D Automatic Panel Lift garage door

#### Insulation (subject to energy assessment)

- R6.0 ceiling insulation
- R2.0 internal & external insulation

#### Footings (subject to engineering)

- 300mm x 400mm external & internal beams, 20MPA concrete, trench mesh, 'S' type soil, F72 mesh

#### Plumbing

- Rheem 26L instantaneous gas hot water unit
- 2x external taps

#### Concrete

- Concrete to alfresco & front porch

#### Joinery/Finishes

-